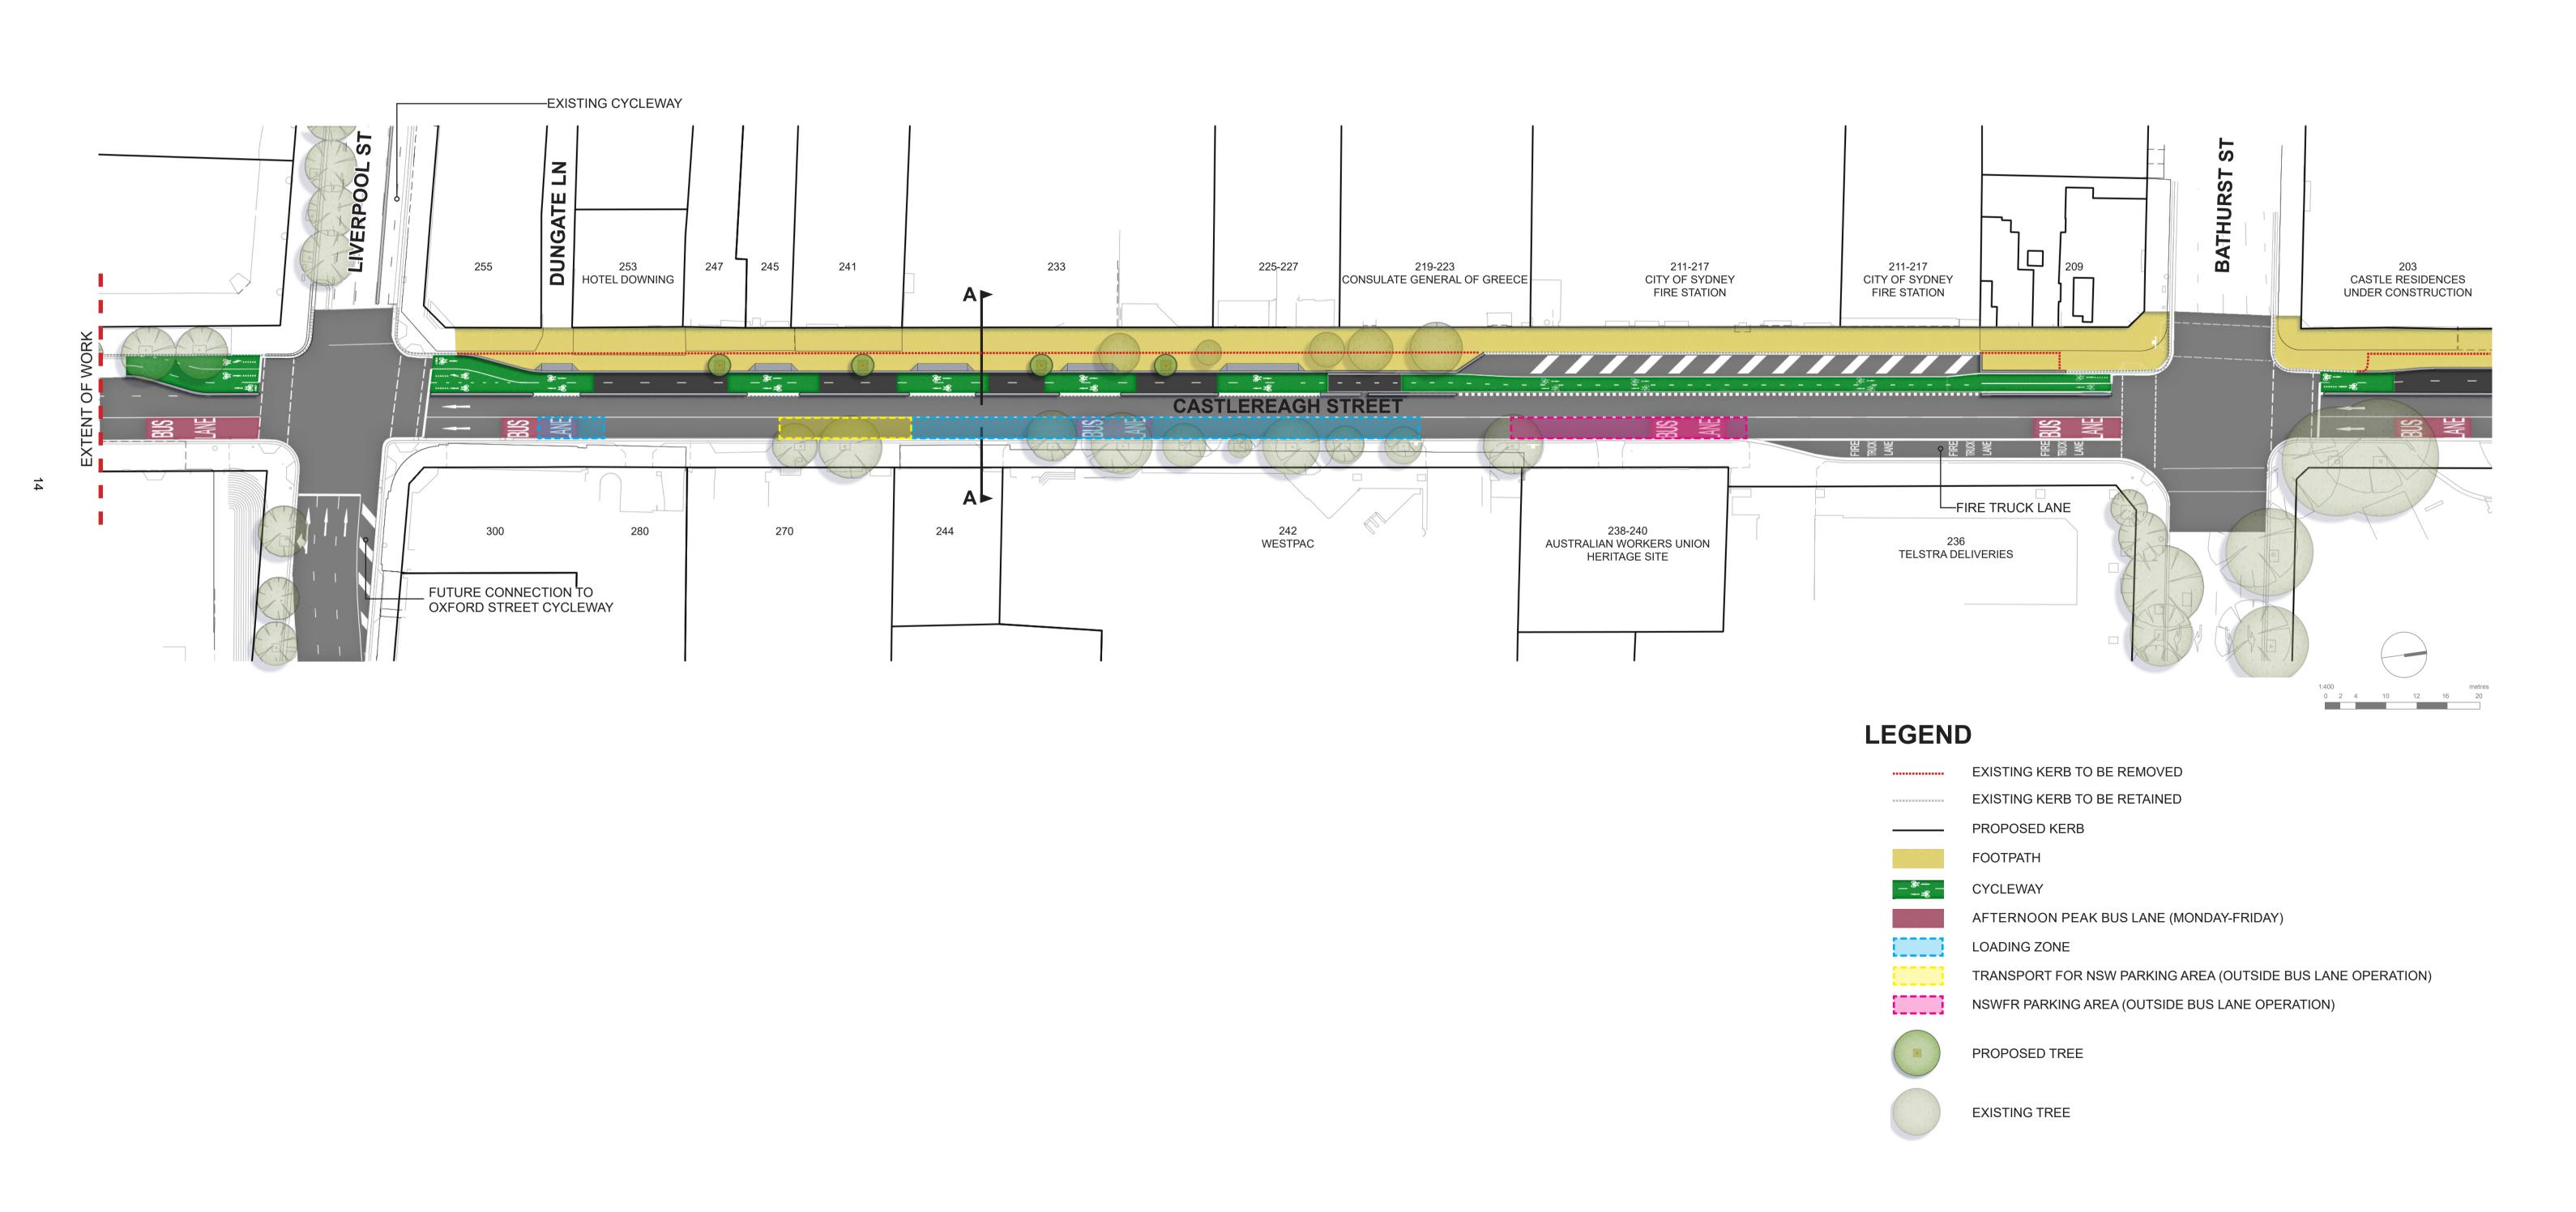

#### **LEGEND**

EXISTING KERB TO BE REMOVED

EXISTING KERB TO BE RETAINED

PROPOSED KERB

FOOTPATH

CYCLEWAY

AFTERNOON PEAK BUS LANE (MONDAY-FRIDAY)

LOADING ZONE

PROPOSED TREE

EXISTING TREE

#### **LEGEND**

**EXISTING TREE** 

TYPICAL STREET CROSS SECTION A-A

CASTLEREAGH STREET BETWEEN LIVERPOOL STREET AND BATHURST STREET

TYPICAL STREET CROSS SECTION B-B

CASTLEREAGH STREET BETWEEN BATHURST STREET AND PARK STREET