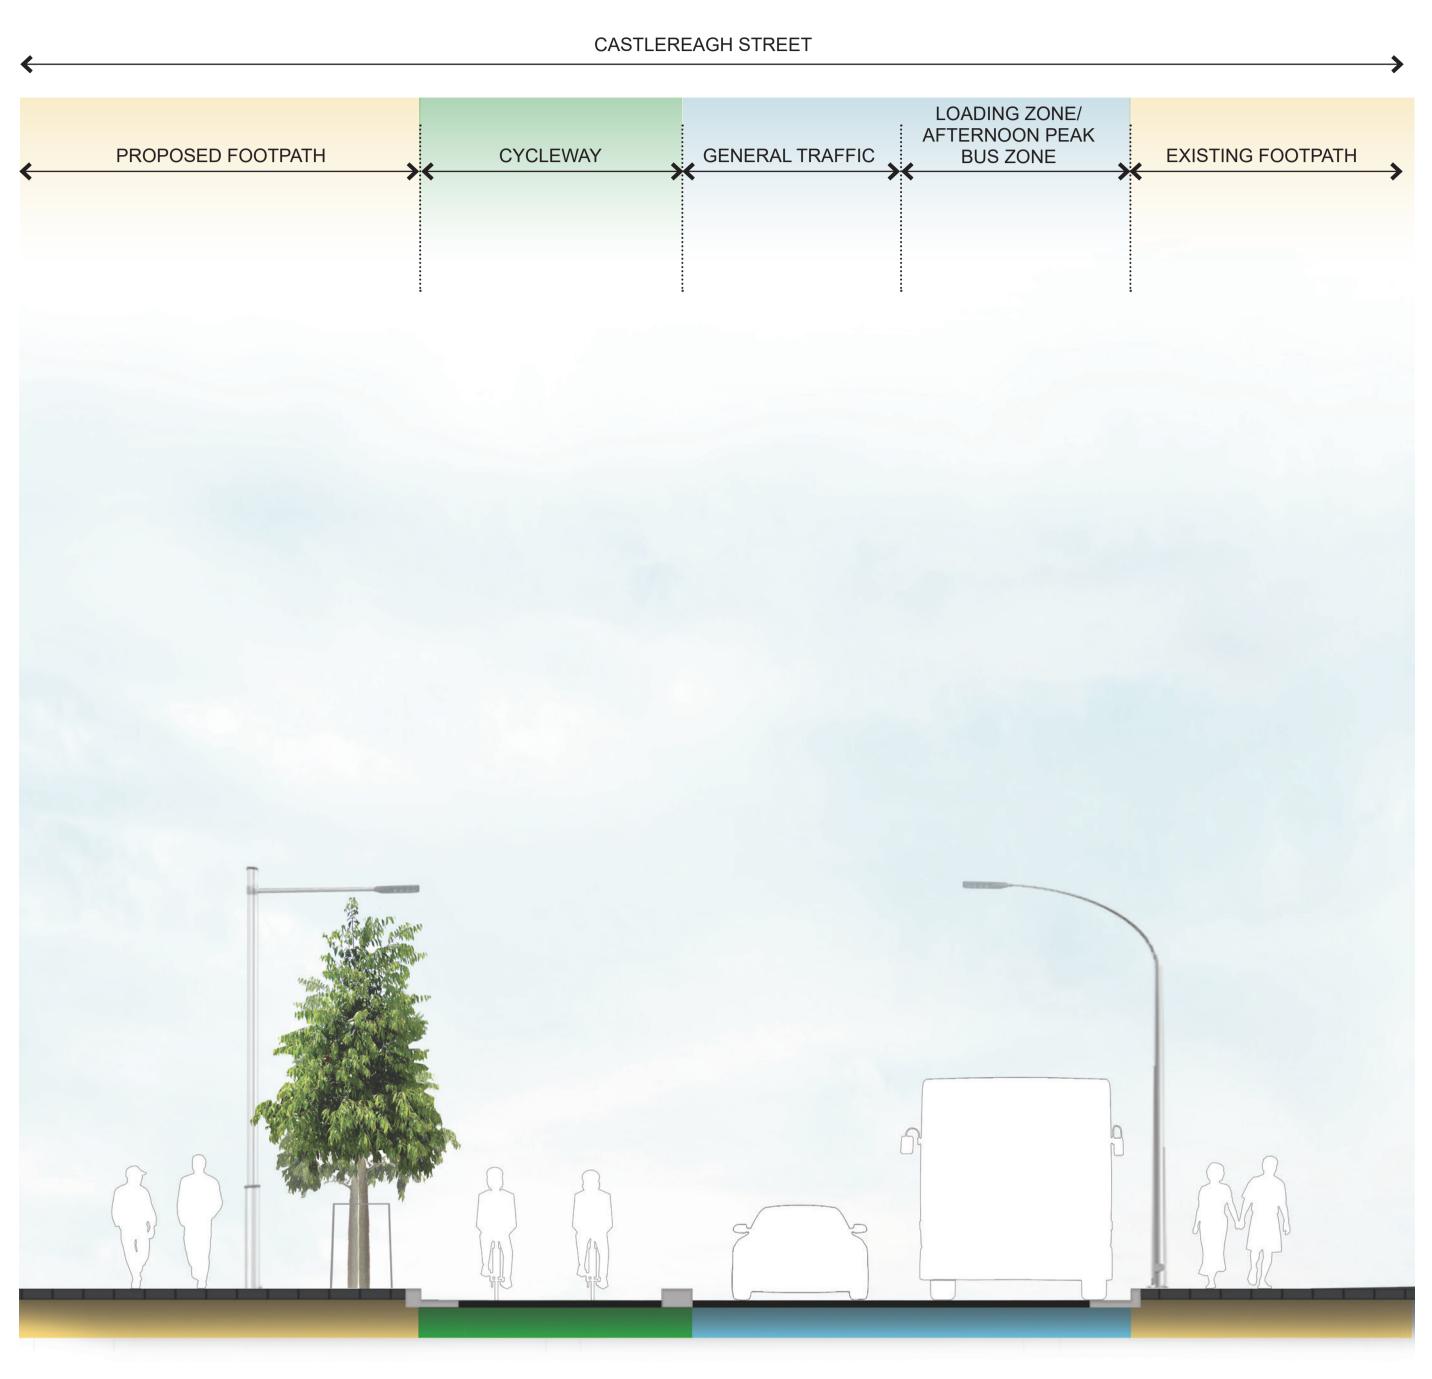

#### **LEGEND**

**EXISTING TREE** 

TYPICAL STREET CROSS SECTION A-A

CASTLEREAGH STREET BETWEEN LIVERPOOL STREET AND BATHURST STREET

TYPICAL STREET CROSS SECTION B-B

CASTLEREAGH STREET BETWEEN BATHURST STREET AND PARK STREET

TYPICAL STREET CROSS SECTION C-C
CASTLEREAGH STREET BETWEEN PARK STREET AND MARKET STREET

CASTLEREAGH STREET

EXISTING VIEW OF THE CASTLEREAGH STREET FROM THE LIVERPOOL STREET PEDESTRIAN CROSSING LOOKING NORTH