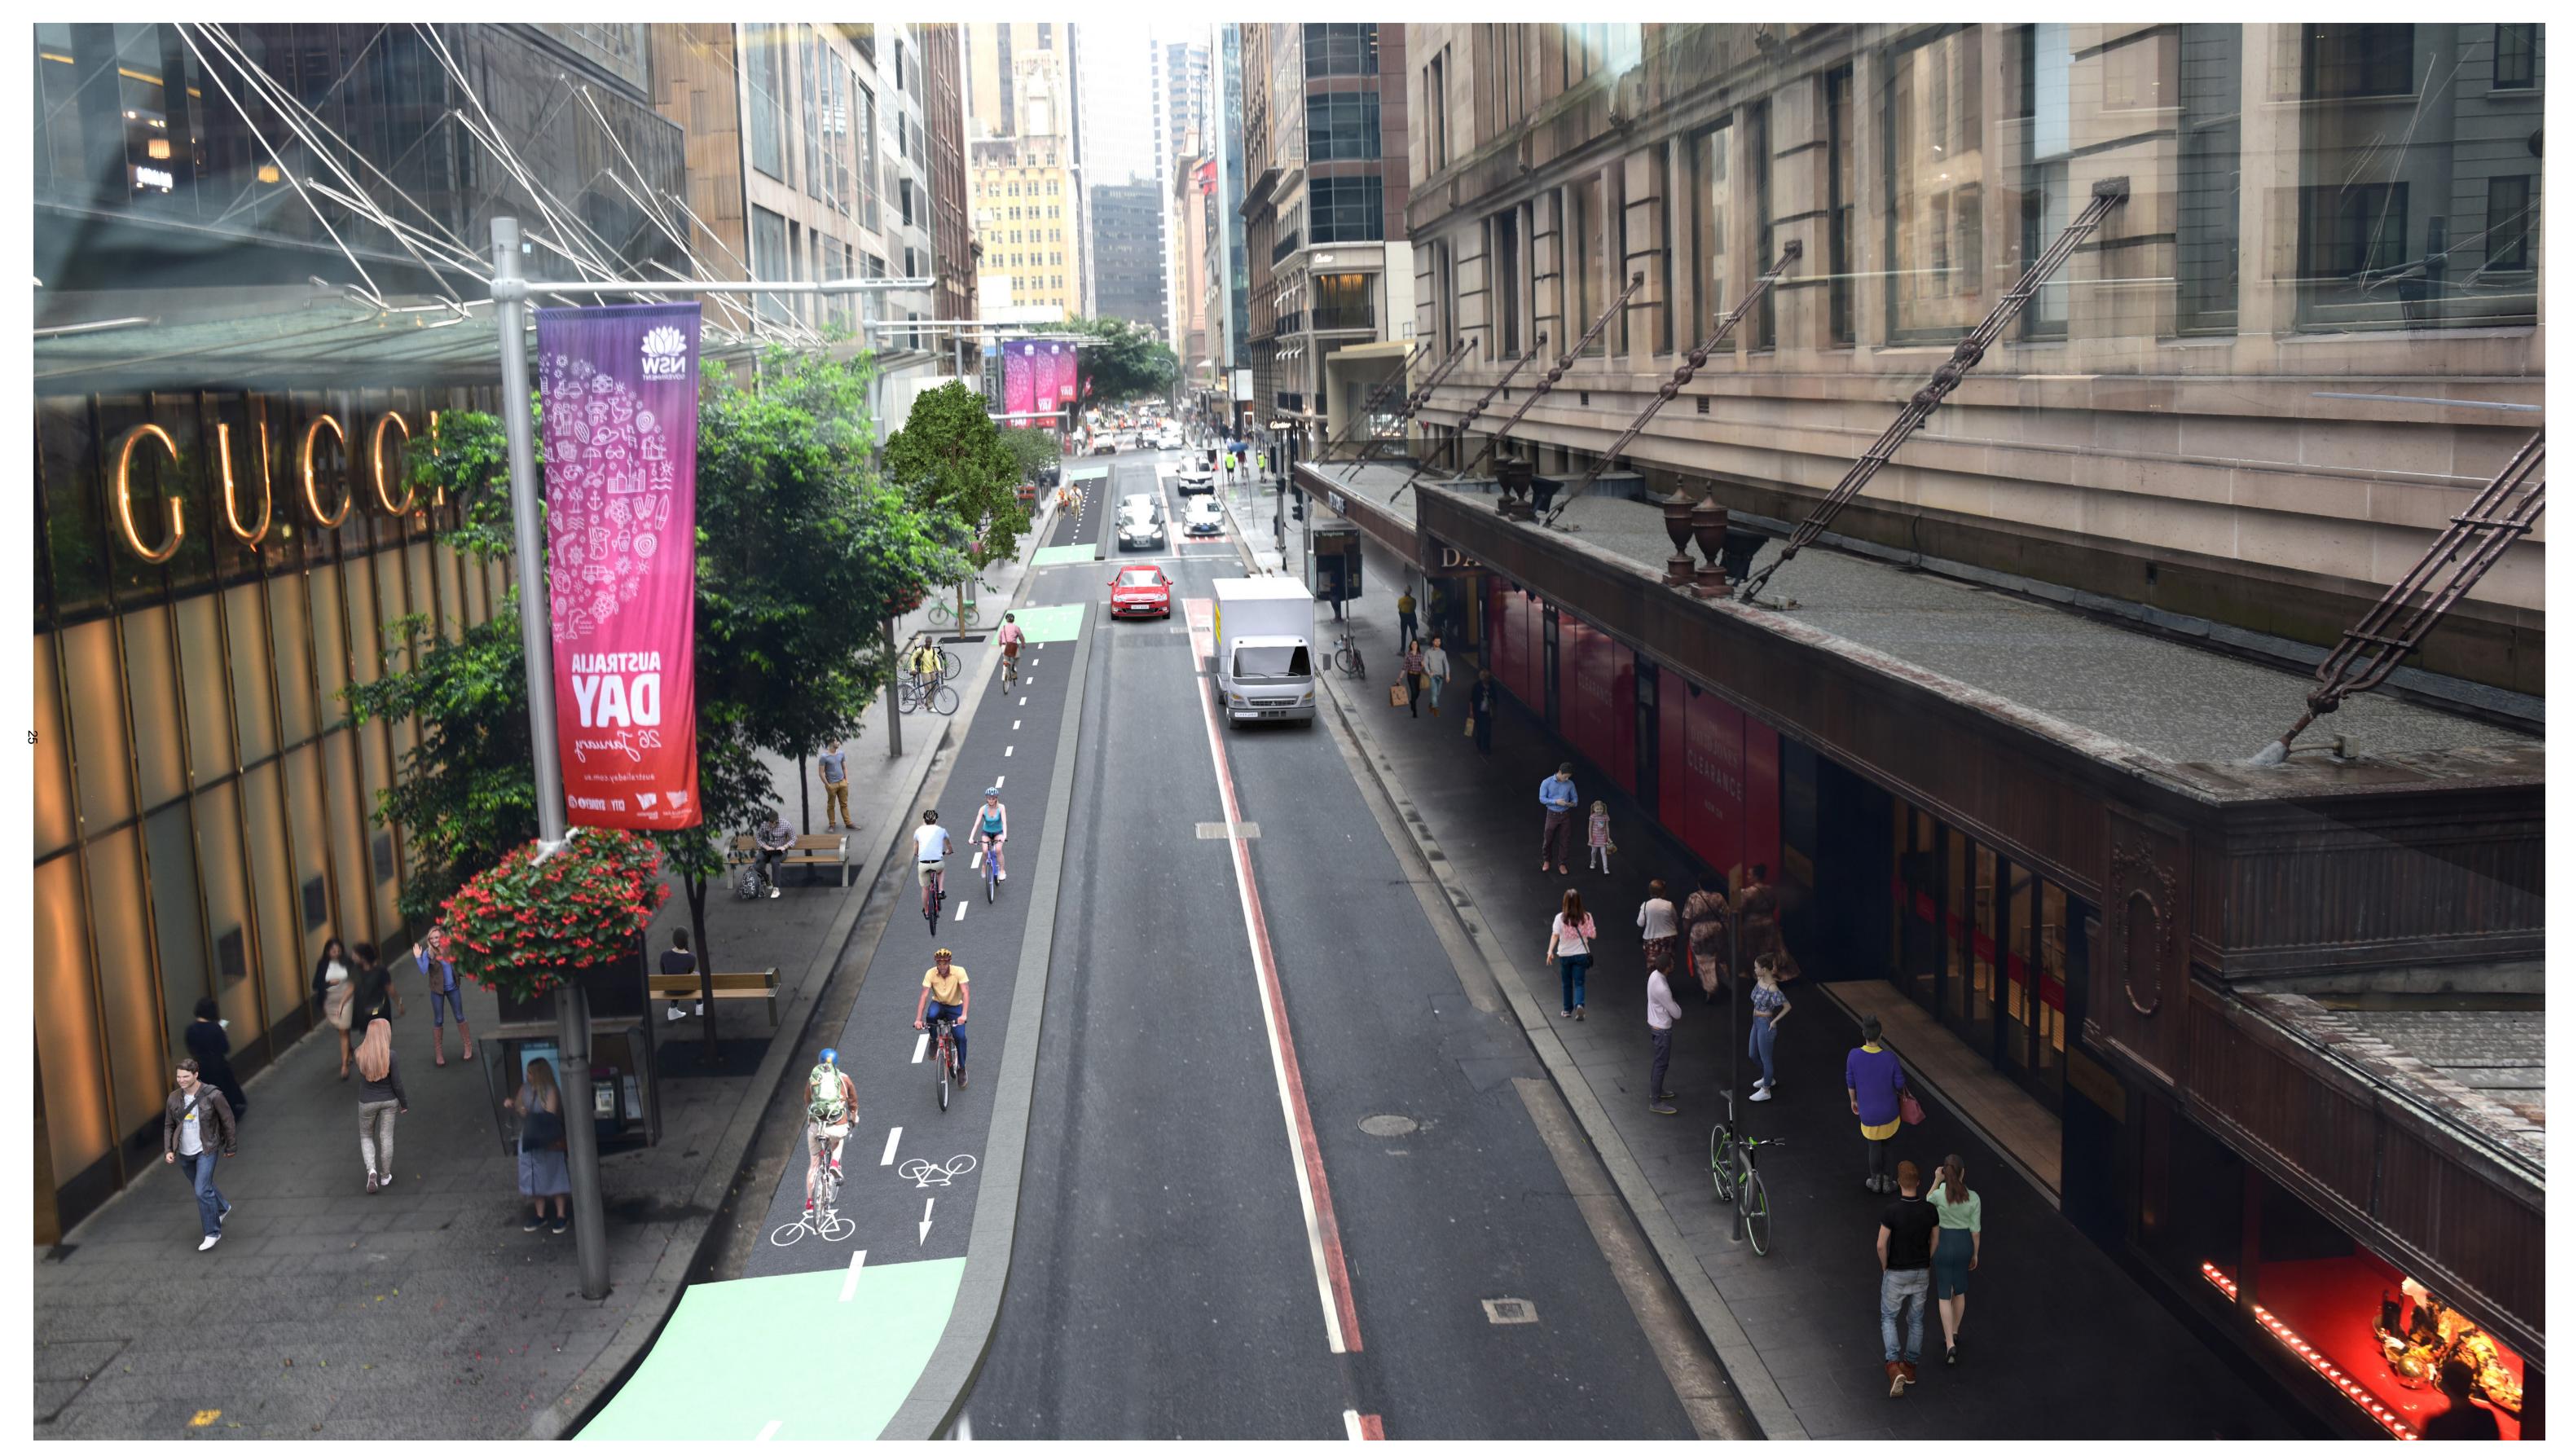

# Improving Castlereagh Street Artist's Impression - Market Street Pedestrian Bridge

ARTIST'S IMPRESSION 2: PROPOSED VIEW OF THE NEW CASTLEREAGH STREET FROM MARKET STREET LOOKING NORTH