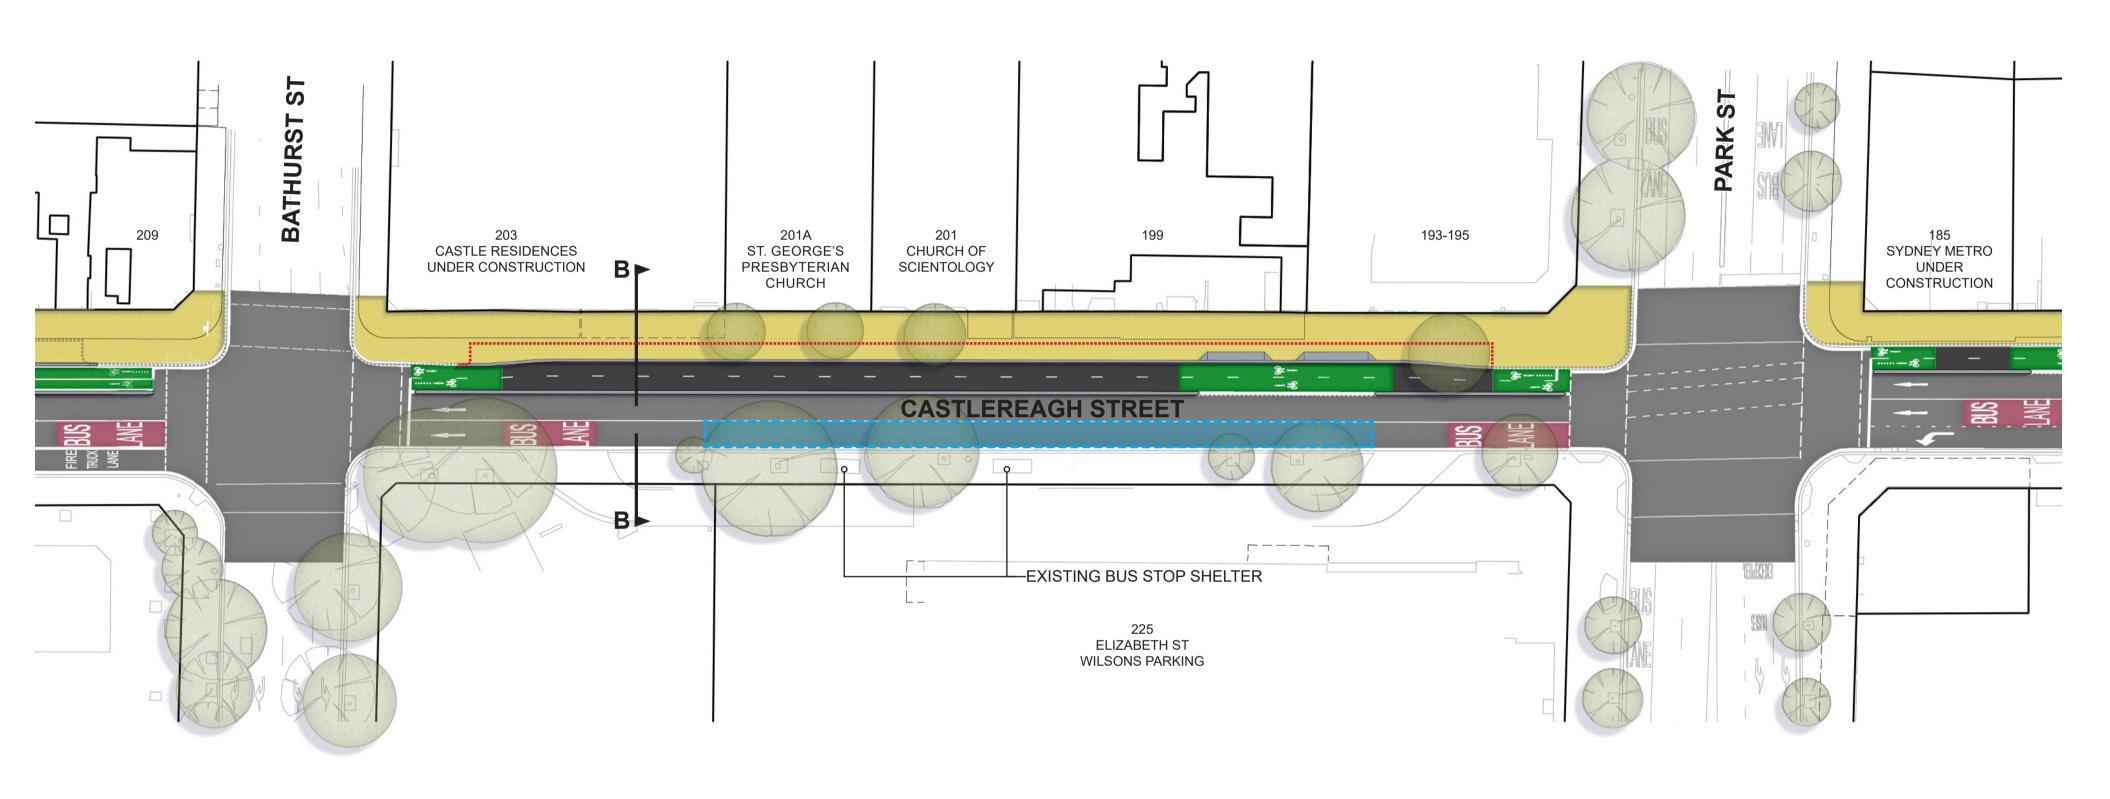

#### **LEGEND**

**EXISTING TREE** 

TYPICAL STREET CROSS SECTION A-A

CASTLEREAGH STREET BETWEEN LIVERPOOL STREET AND BATHURST STREET

TYPICAL STREET CROSS SECTION B-B

CASTLEREAGH STREET BETWEEN BATHURST STREET AND PARK STREET

TYPICAL STREET CROSS SECTION C-C
CASTLEREAGH STREET BETWEEN PARK STREET AND MARKET STREET

CASTLEREAGH STREET

EXISTING VIEW OF THE CASTLEREAGH STREET FROM THE LIVERPOOL STREET PEDESTRIAN CROSSING LOOKING NORTH