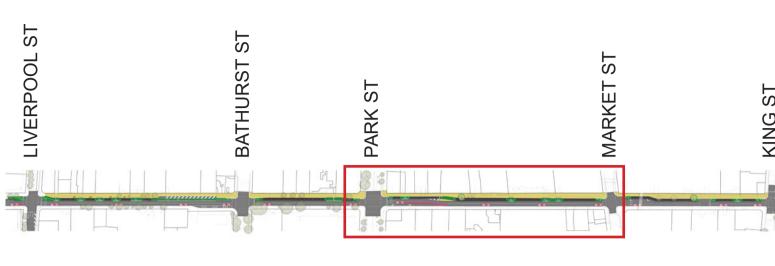

#### **KEY PLAN**

TYPICAL STREET CROSS SECTION C-C
CASTLEREAGH STREET BETWEEN PARK STREET AND MARKET STREET

CASTLEREAGH STREET

EXISTING VIEW OF THE CASTLEREAGH STREET FROM THE LIVERPOOL STREET PEDESTRIAN CROSSING LOOKING NORTH