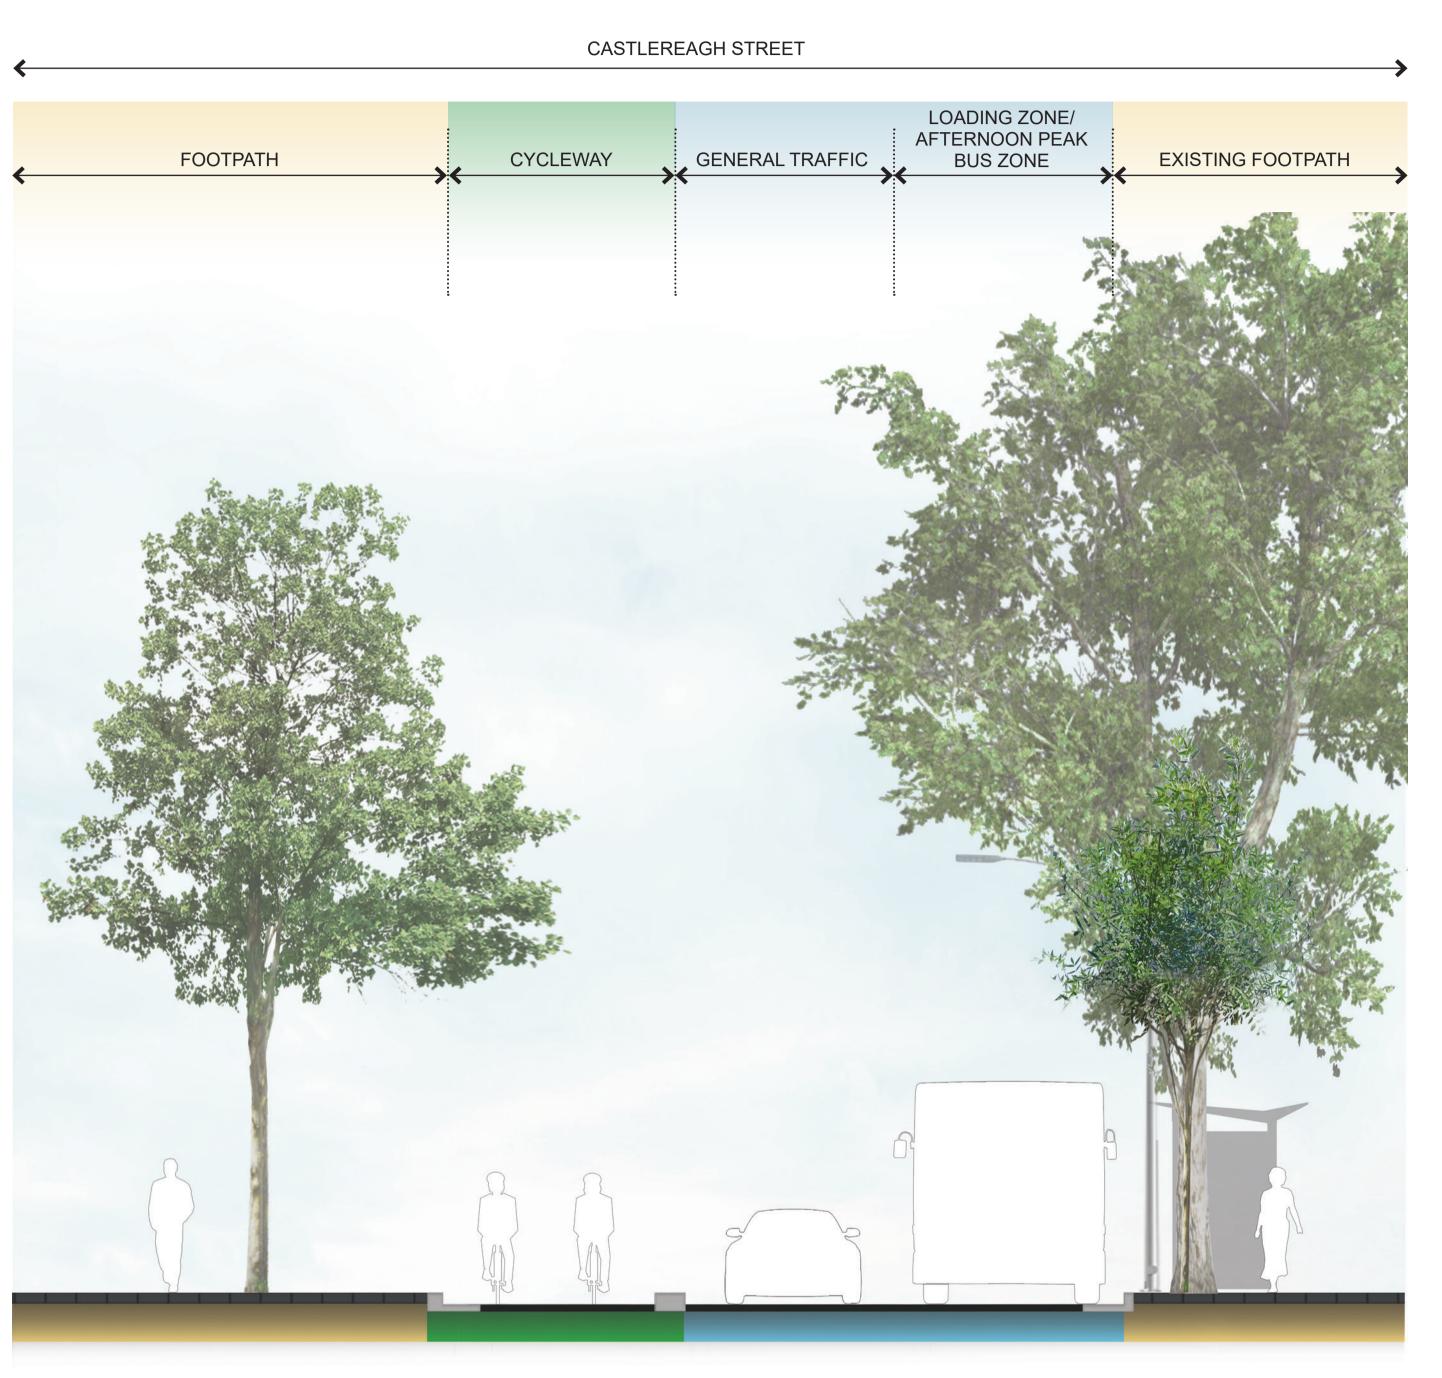

#### **LEGEND**

**EXISTING TREE** 

TYPICAL STREET CROSS SECTION A-A

CASTLEREAGH STREET BETWEEN LIVERPOOL STREET AND BATHURST STREET

TYPICAL STREET CROSS SECTION B-B

CASTLEREAGH STREET BETWEEN BATHURST STREET AND PARK STREET

TYPICAL STREET CROSS SECTION C-C
CASTLEREAGH STREET BETWEEN PARK STREET AND MARKET STREET

CASTLEREAGH STREET

EXISTING VIEW OF THE CASTLEREAGH STREET FROM THE LIVERPOOL STREET PEDESTRIAN CROSSING LOOKING NORTH