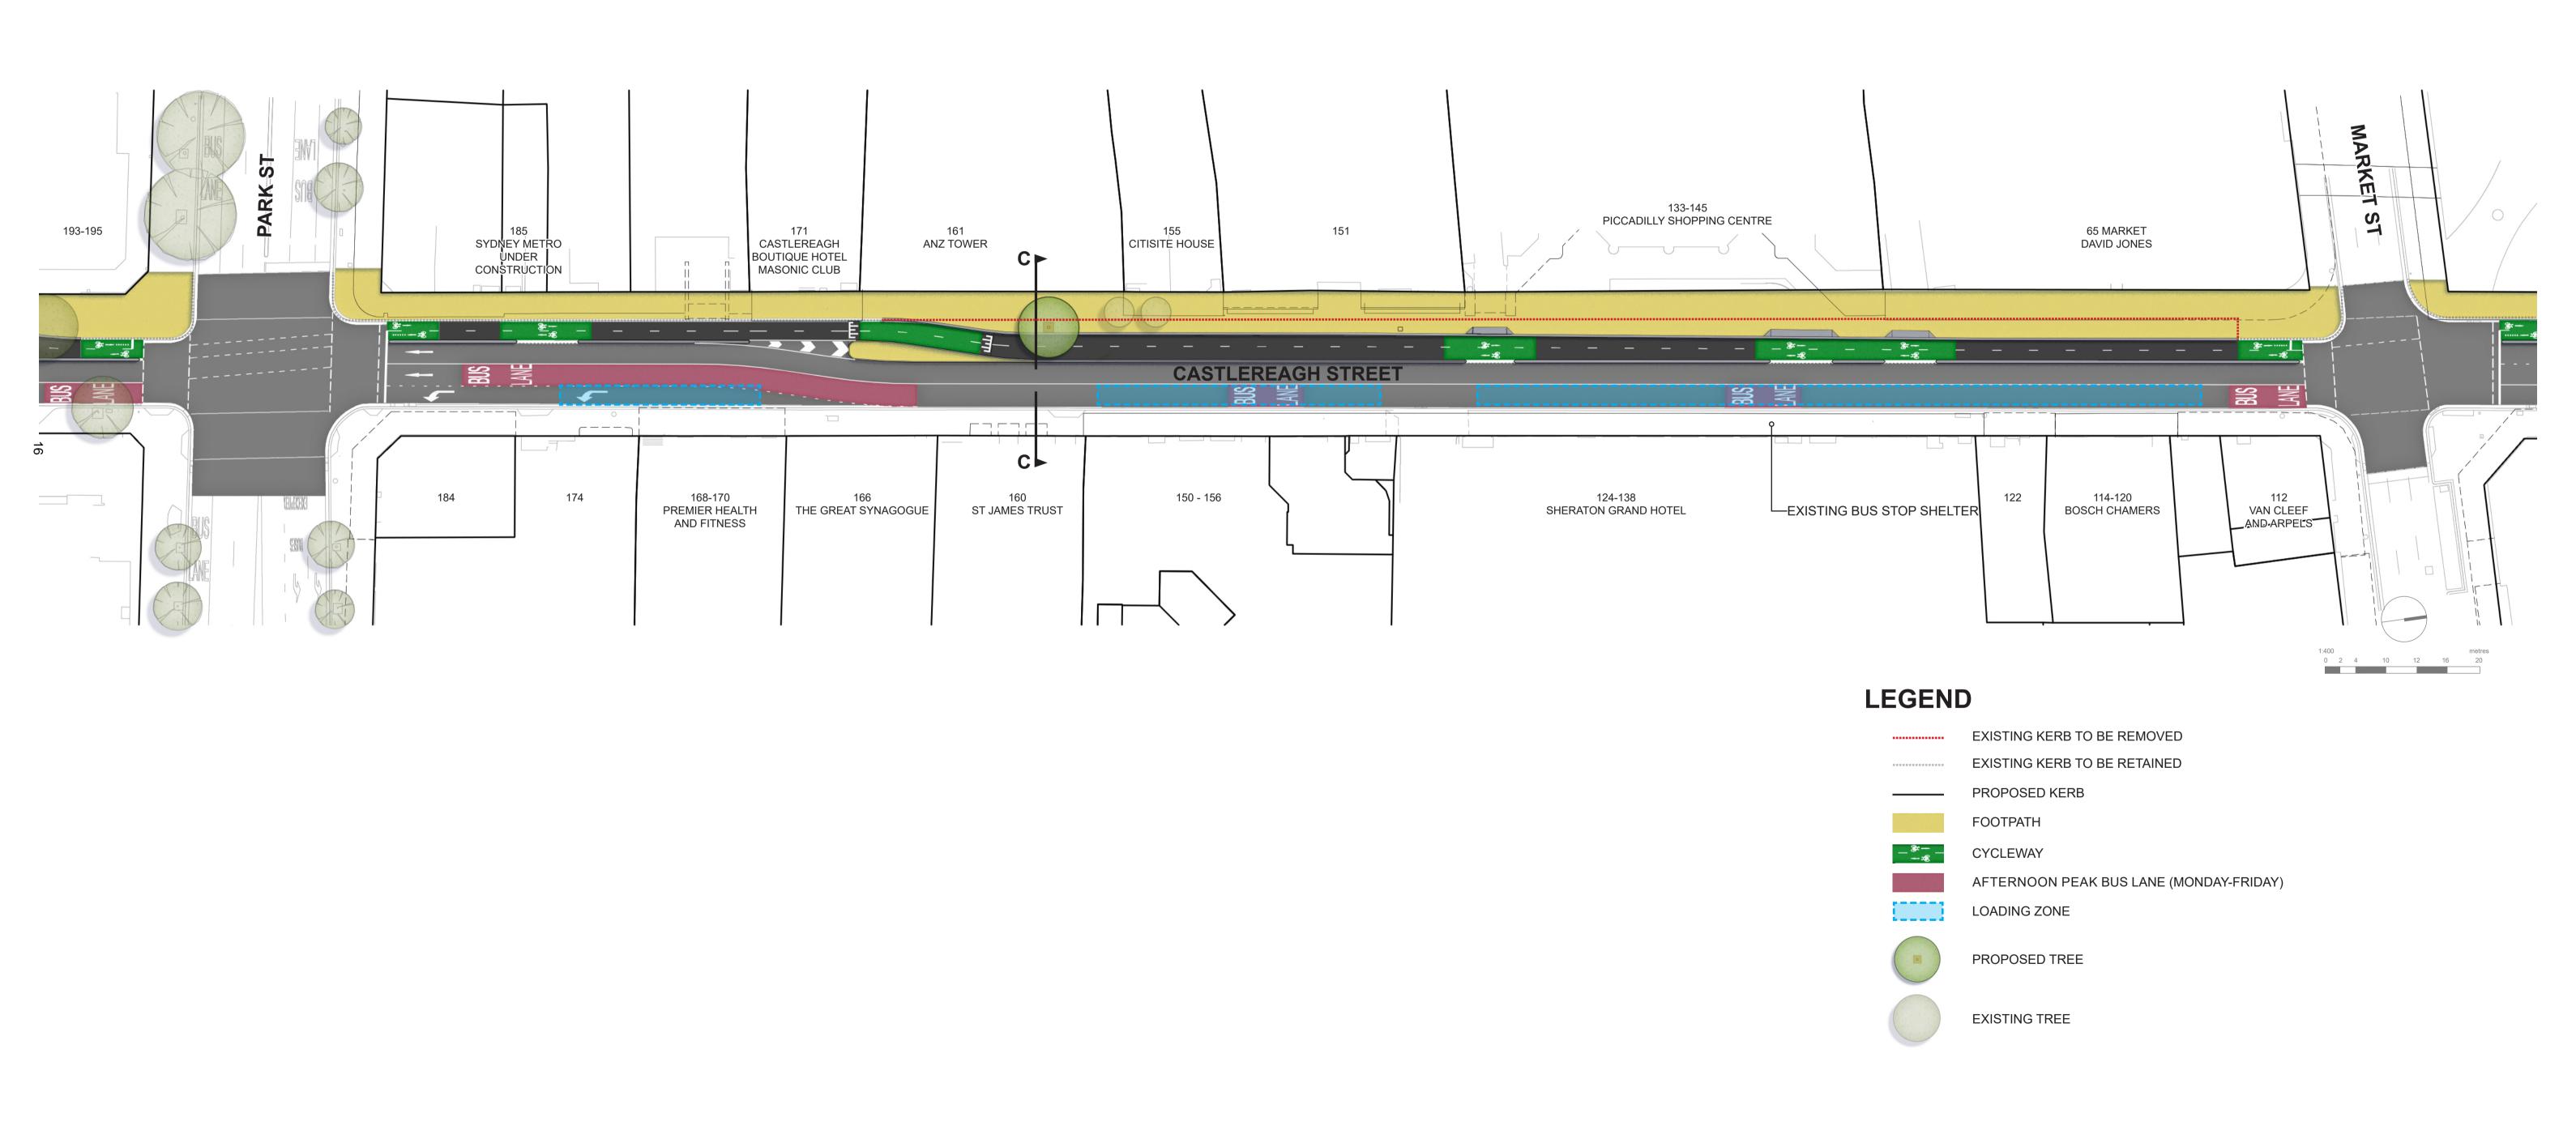

#### **LEGEND**

EXISTING KERB TO BE REMOVED

EXISTING KERB TO BE RETAINED

PROPOSED KERB

FOOTPATH

CYCLEWAY

AFTERNOON PEAK BUS LANE (MONDAY-FRIDAY)

LOADING ZONE

PROPOSED TREE

EXISTING TREE

TYPICAL STREET CROSS SECTION C-C
CASTLEREAGH STREET BETWEEN PARK STREET AND MARKET STREET

CASTLEREAGH STREET

EXISTING VIEW OF THE CASTLEREAGH STREET FROM THE LIVERPOOL STREET PEDESTRIAN CROSSING LOOKING NORTH