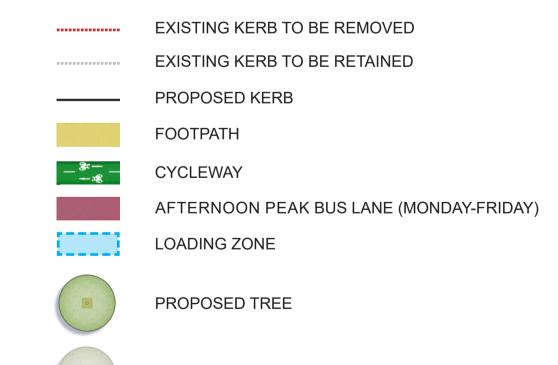

#### **LEGEND**

EXISTING KERB TO BE REMOVED

EXISTING KERB TO BE RETAINED

PROPOSED KERB

FOOTPATH

CYCLEWAY

AFTERNOON PEAK BUS LANE (MONDAY-FRIDAY)

LOADING ZONE

PROPOSED TREE

EXISTING TREE