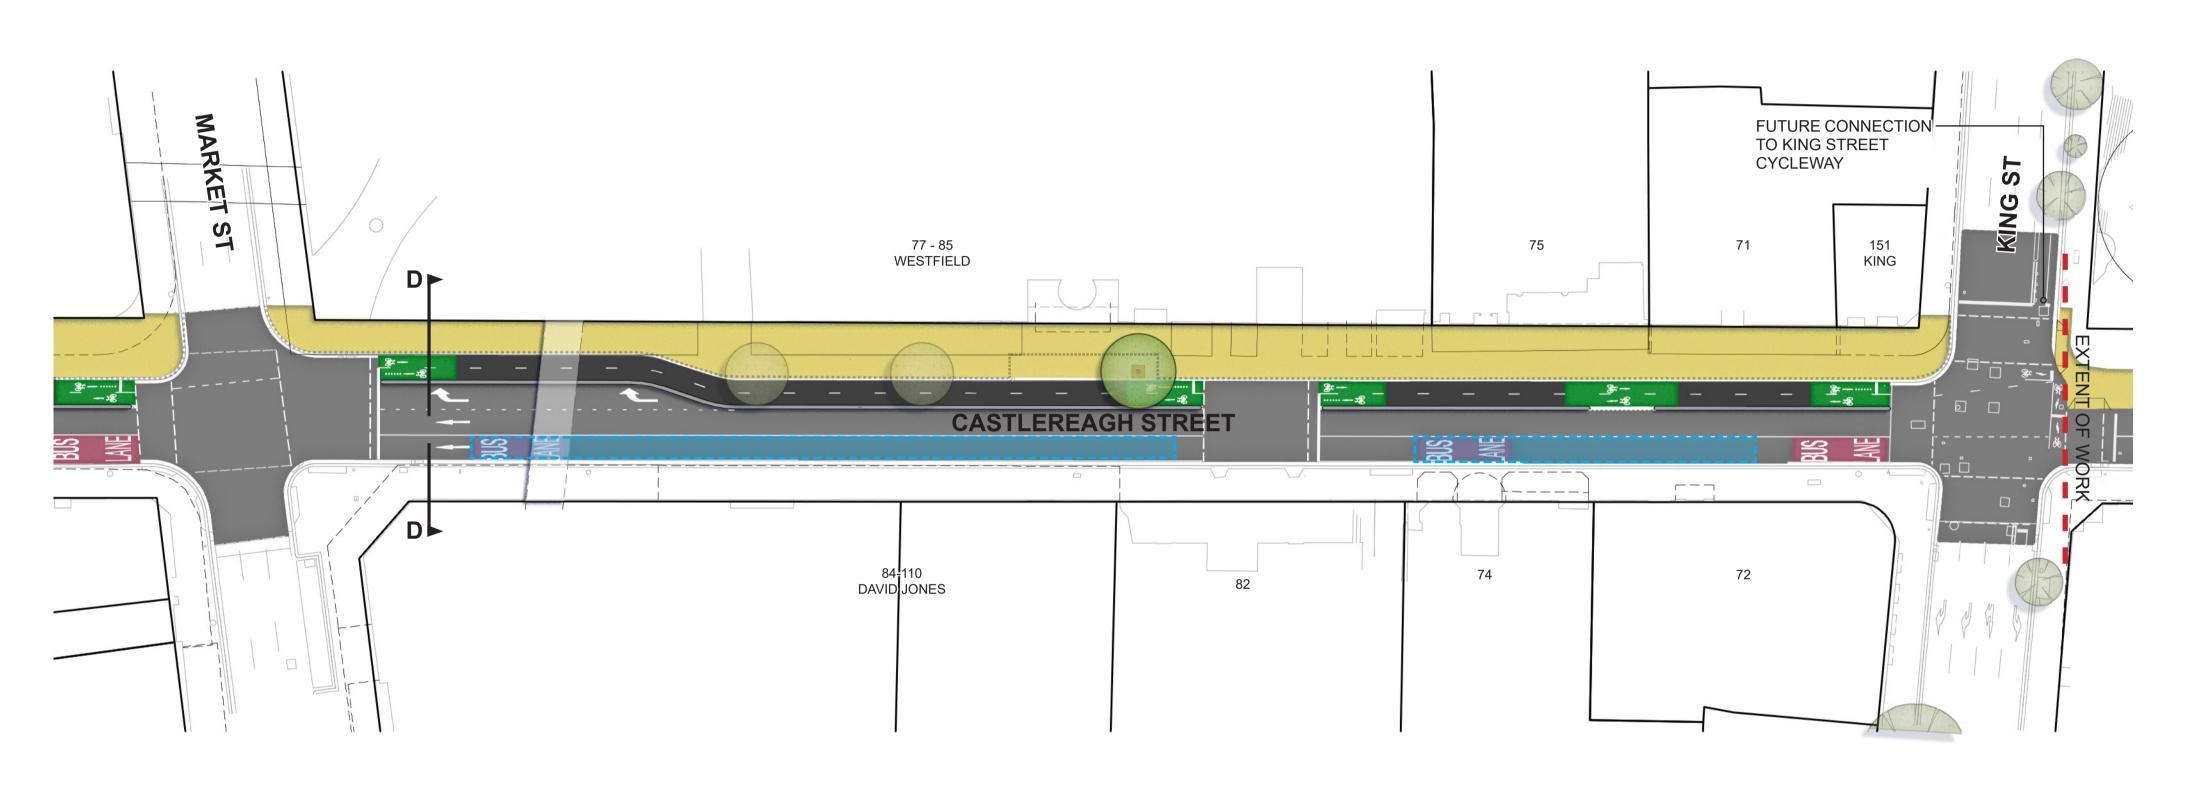

#### **LEGEND**

EXISTING KERB TO BE REMOVED

EXISTING KERB TO BE RETAINED

PROPOSED KERB

FOOTPATH

CYCLEWAY

AFTERNOON PEAK BUS LANE (MONDAY-FRIDAY)

LOADING ZONE

PROPOSED TREE

EXISTING TREE