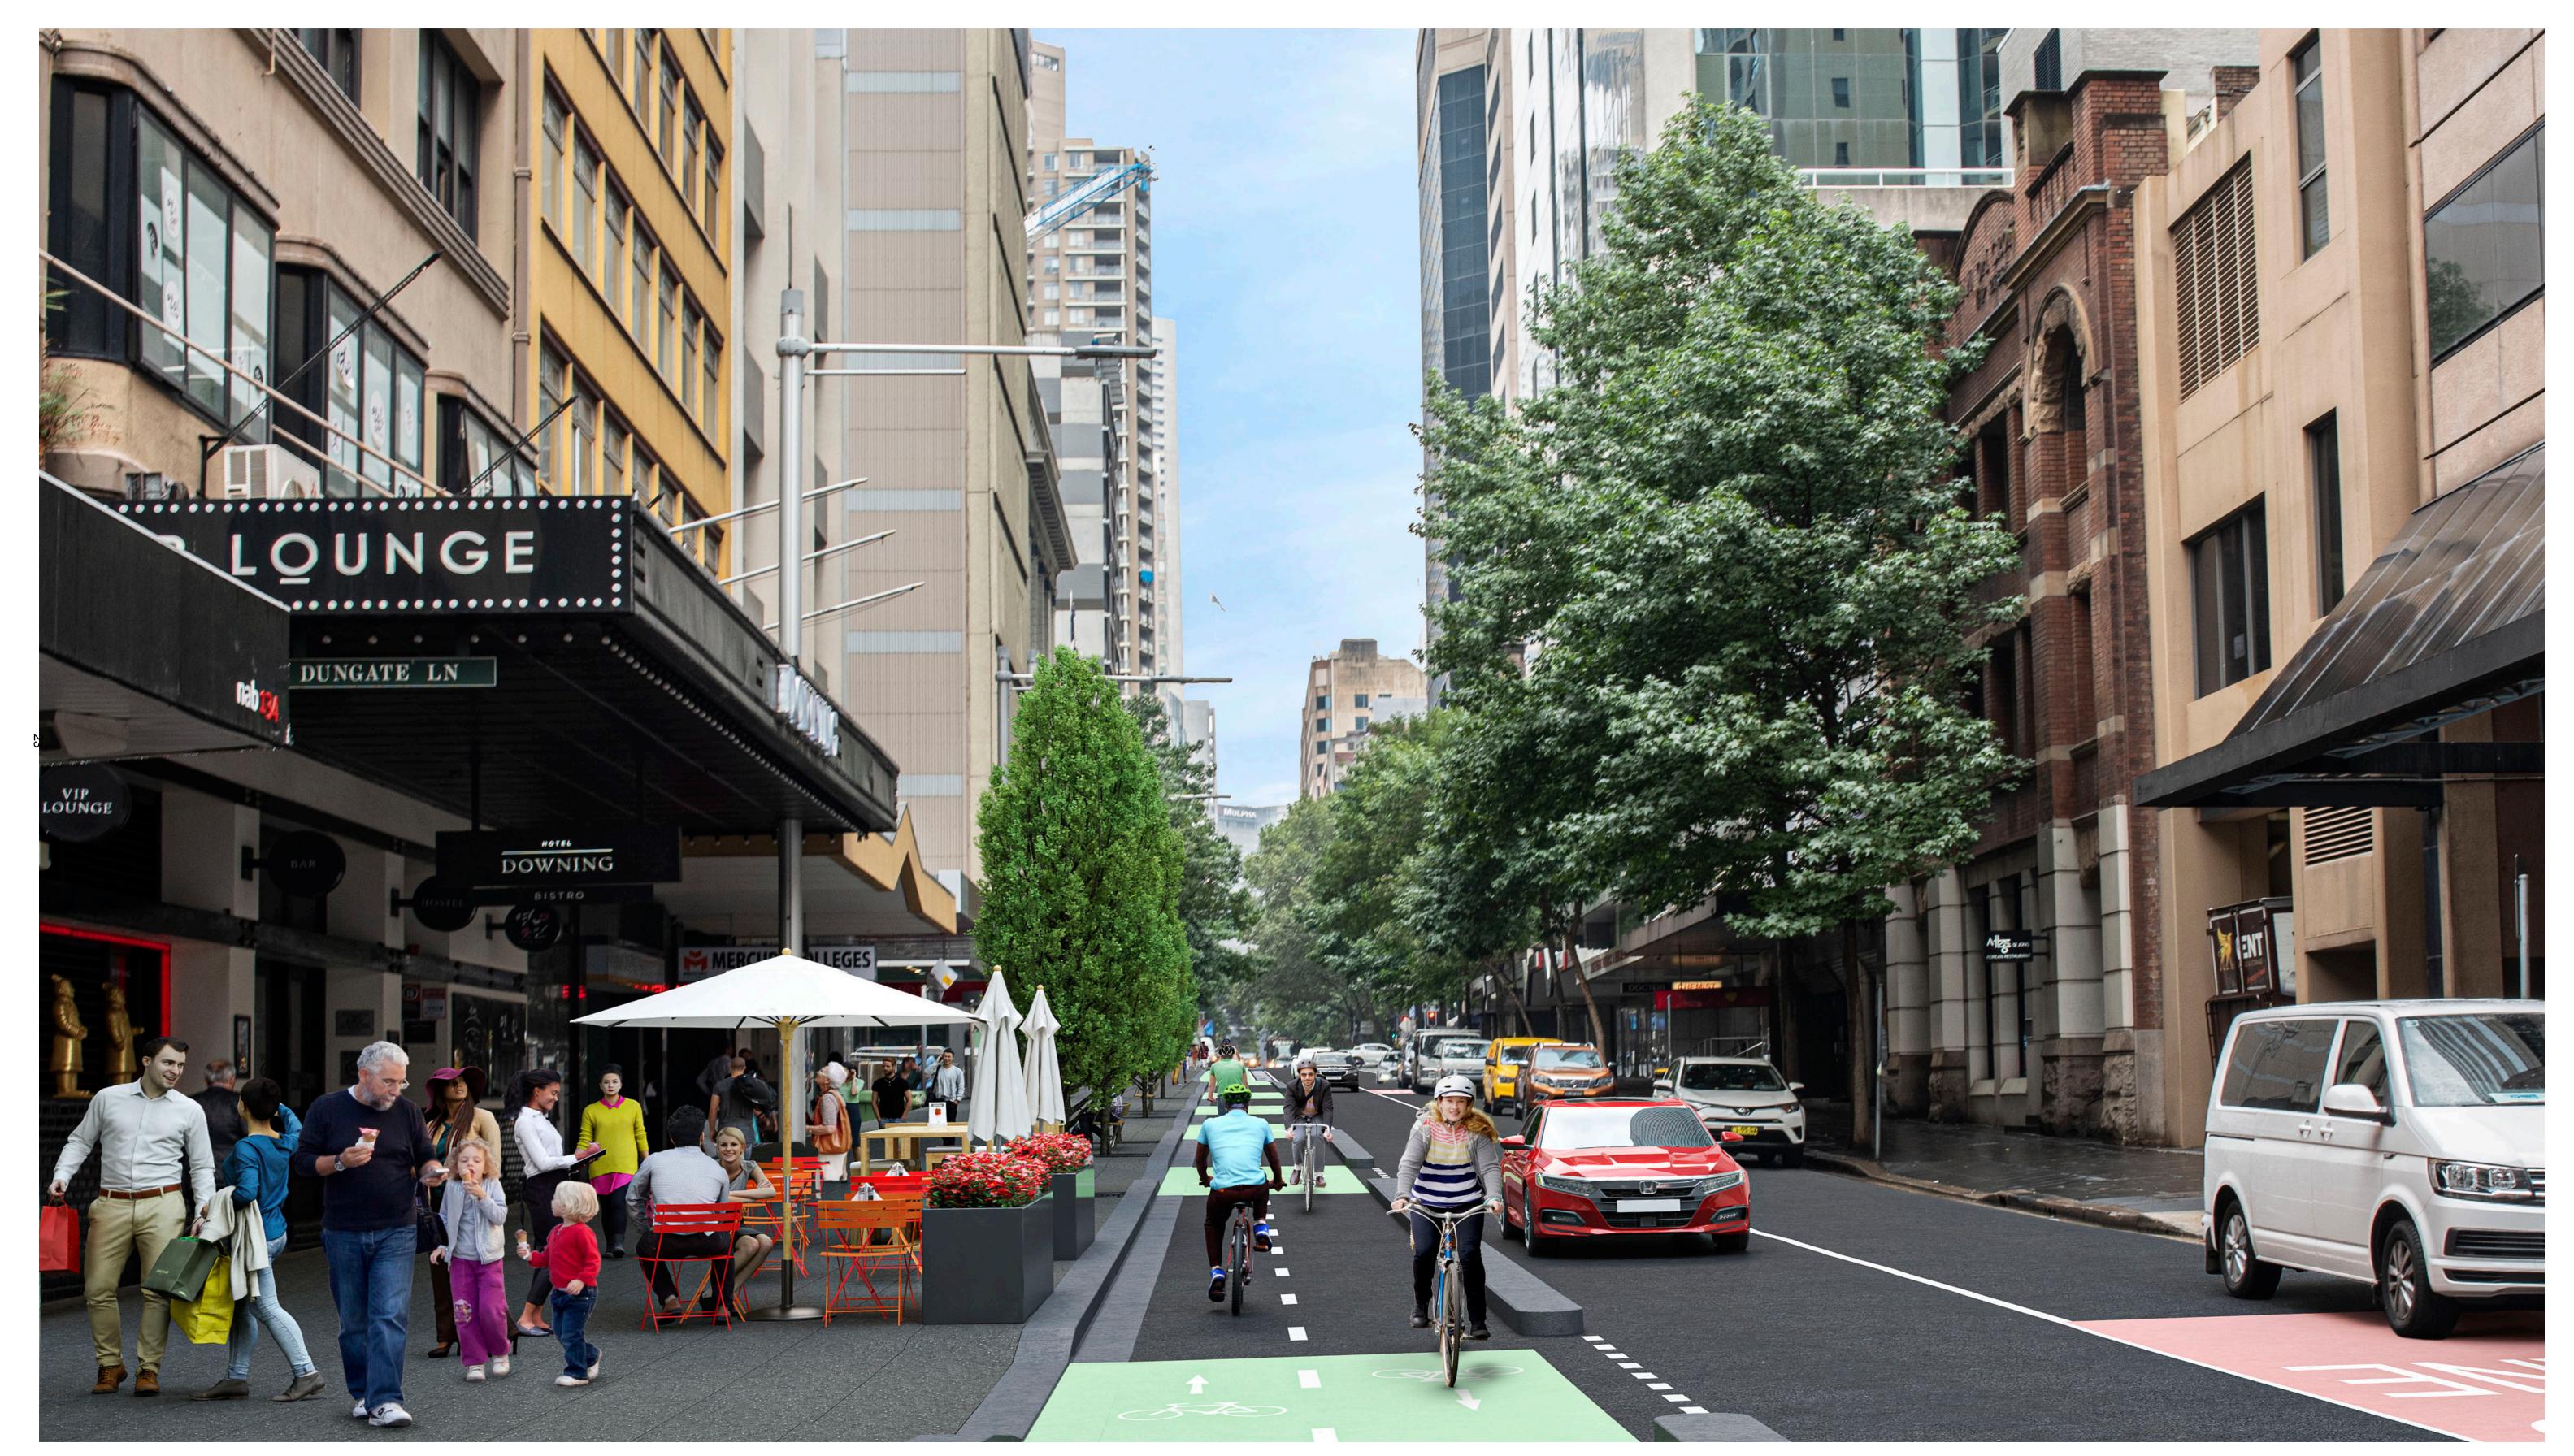

## Improving Castlereagh Street Artist's Impression - Liverpool Street

ARTIST'S IMPRESSION 1: PROPOSED VIEW OF THE NEW CASTLEREAGH STREET FROM LIVERPOOL STREET LOOKING NORTH