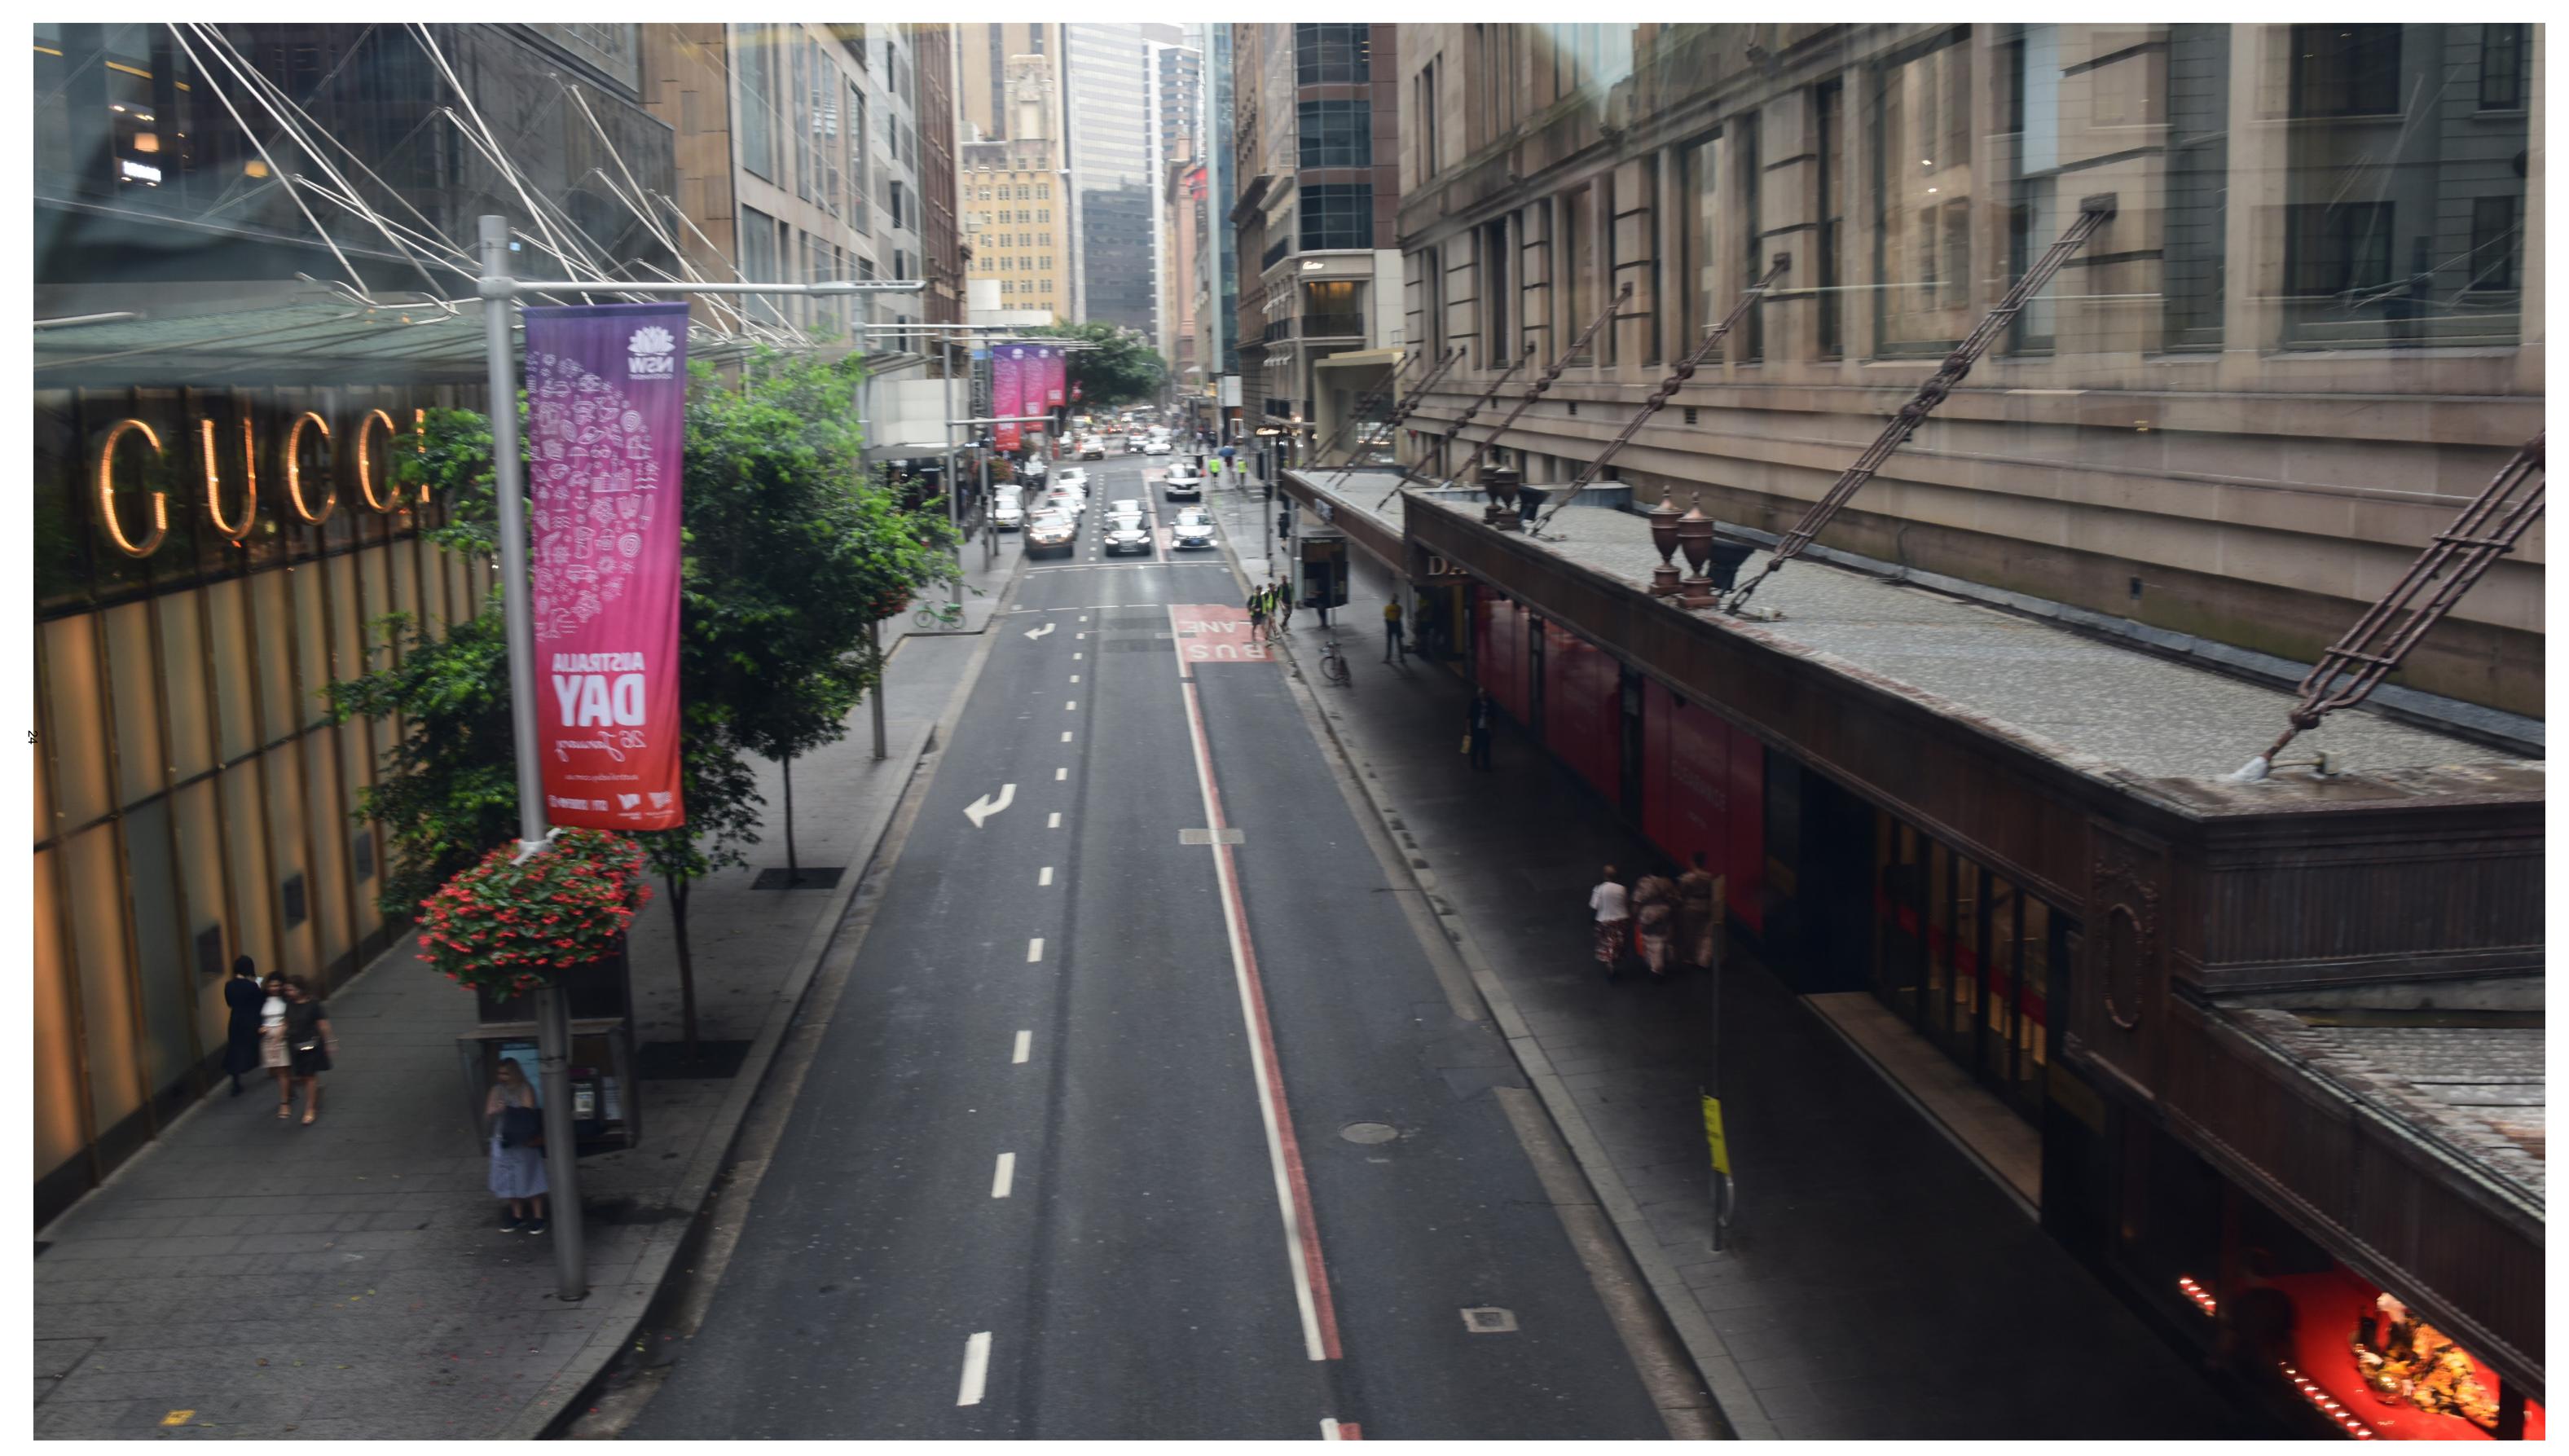

## Improving Castlereagh Street Existing View - Market Street Pedestrian Bridge

EXISTING VIEW OF THE CASTLEREAGH STREET FROM THE MARKET STREET PEDESTRIAN BRIDGE LOOKING NORTH