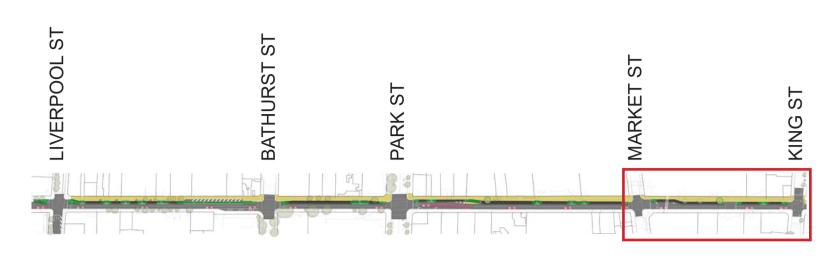

#### **Attachment B**

**Community Consultation Drawings** 



#### **KEY PLAN**









#### **LEGEND**

EXISTING KERB TO BE REMOVED

EXISTING KERB TO BE RETAINED

PROPOSED KERB

FOOTPATH

CYCLEWAY

AFTERNOON PEAK BUS LANE (MONDAY-FRIDAY)

LOADING ZONE

PROPOSED TREE



EXISTING TREE



### **KEY PLAN**





**KEY PLAN** 





#### **LEGEND**



**EXISTING TREE** 

TYPICAL STREET CROSS SECTION A-A

CASTLEREAGH STREET BETWEEN LIVERPOOL STREET AND BATHURST STREET



TYPICAL STREET CROSS SECTION B-B

CASTLEREAGH STREET BETWEEN BATHURST STREET AND PARK STREET



TYPICAL STREET CROSS SECTION C-C
CASTLEREAGH STREET BETWEEN PARK STREET AND MARKET STREET

CASTLEREAGH STREET





EXISTING VIEW OF THE CASTLEREAGH STREET FROM THE LIVERPOOL STREET PEDESTRIAN CROSSING LOOKING NORTH

## Improving Castlereagh Street Artist's Impression - Liverpool Street



ARTIST'S IMPRESSION 1: PROPOSED VIEW OF THE NEW CASTLEREAGH STREET FROM LIVERPOOL STREET LOOKING NORTH



## Improving Castlereagh Street Existing View - Market Street Pedestrian Bridge



EXISTING VIEW OF THE CASTLEREAGH STREET FROM THE MARKET STREET P