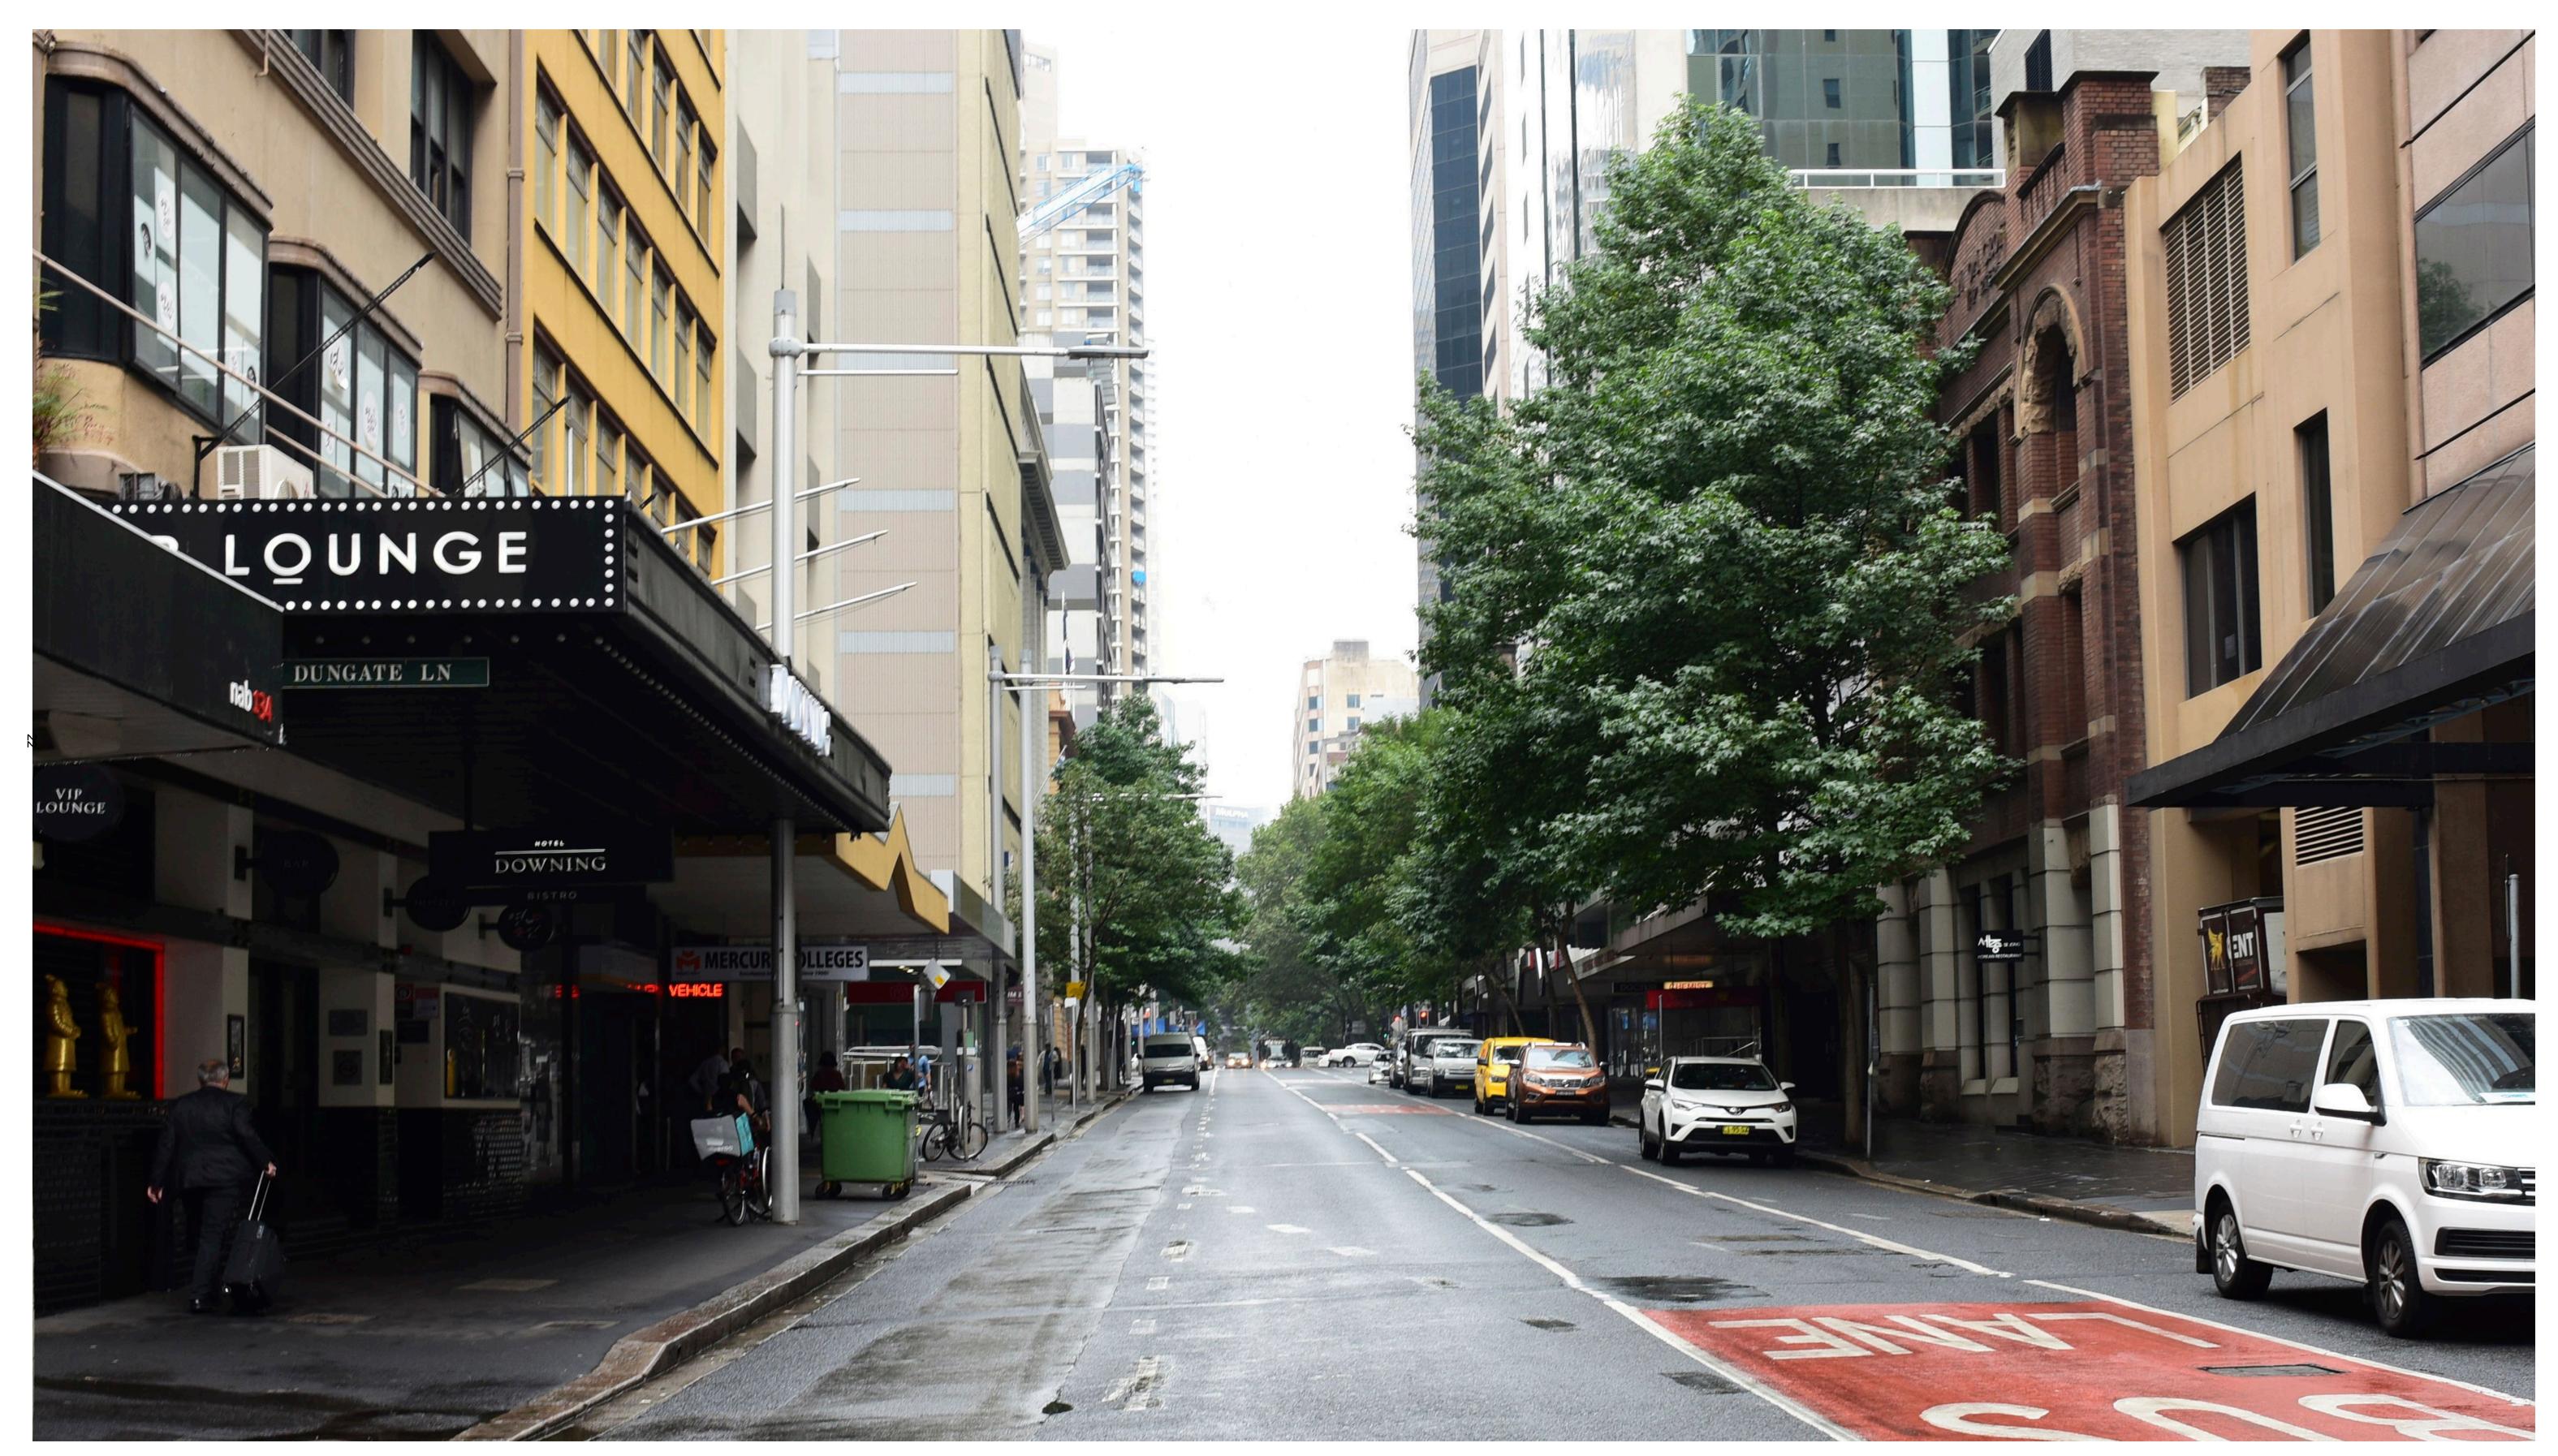

TYPICAL STREET CROSS SECTION C-C
CASTLEREAGH STREET BETWEEN PARK STREET AND MARKET STREET

CASTLEREAGH STREET

EXISTING VIEW OF THE CASTLEREAGH STREET FROM THE LIVERPOOL STREET PEDESTRIAN CROSSING LOOKING NORTH